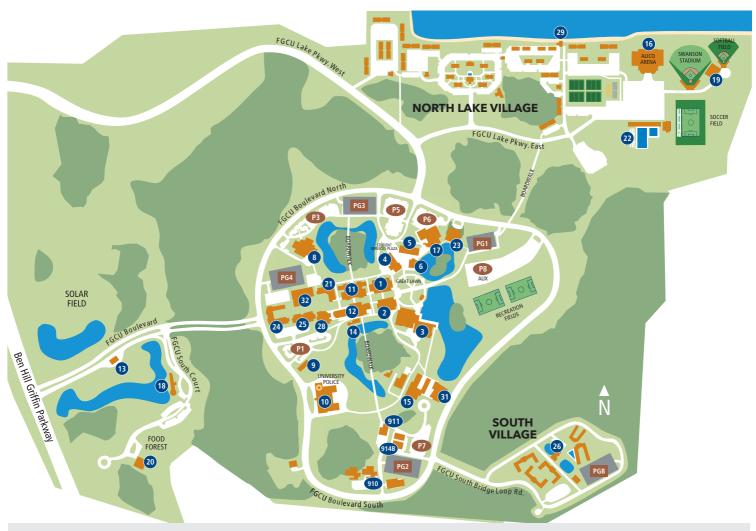

- 1. Griffin Hall
- 2. Reed Hall
- 3. Library
- 4. Howard Hall
- 5. McTarnaghan Hall
- 6. Wellness Center
- 8. WGCU Broadcast Building
- 9. Family Resource Center
- 10. Campus Support Complex

- 11. Merwin Hall
- 12. Whitaker Hall
- 13. Information Booth
- 14. Egan Observatory
- 15. Arts Complex
- 16. Alico Arena
- 17. Cohen Center
- 18. Margaret S. Sugden Welcome Center

- 19. Outdoor Sports Complex
- 20. Kleist Health Education Center
- 21. Edwards Hall
- 22. Aquatics Center
- 23. Sugden Hall
- 24. Lutgert Hall
- 25. Holmes Hall
- 26. SoVi Dining
- 28. Seidler Hall

- 29. North Lake Village Bathhouse
- 31. Bower Music Building
- 32. Marieb Hall
- 910. South Modular Village
- 911. Music Modular
- 914B. Student Health Services

– Parking Lots